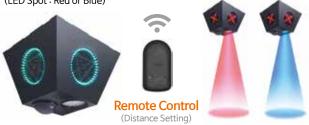

### Crossway ZT

When multiple vehicles are entering into intersection area simultaneously, this product detects vehicles tags and makes voice alert and a spot beam to give a danger alarm to drivers. (LED Spot: Red or Blue)