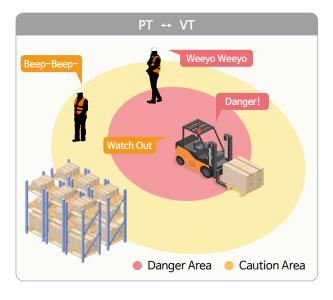

### Pedestrian Tag(PT)

When the pedestrian enters Caution or Danger area, it makes vibration and beep alarm. The pedestrian tag is configurable and rechargeable.

| Installation |               | Attached on a helmet or an arm band         |
|--------------|---------------|---------------------------------------------|
| Interaction  |               | VT                                          |
| Alarm        | Caution Range | "Beep-Beep-" sound, Vibration               |
|              | Danger Range  | "Weeyo Weeyo", Vibration                    |
|              | Low Battery   | "Beebeep Beebeep" 5 times every 10 minutes. |

### Vehicle Tag (VT)

When the pedestrian enters Caution or Danger area, the indicator sounds "Watch out" or "Danger" repeatedly and the pedestrian gets vibration and beep alarm at the same time.

- · Standard(STD) Type : Detect Pedestrian Tag(PT) Only
  · VT to VT(V2V) Type : Detect Pedestrian Tag(PT) and Vehicle Tag(VT)