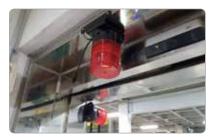

# Zone Tag(ZT)

### Crossway ZT

When multiple vehicles are entering into intersection area simultaneously, this product detects vehicles tags and makes voice alert and a spot beam to give a danger alarm to drivers. (LED Spot: Red or Blue)

| Installation |                            | Attached on the ceiling of the intersection                                                 |  |
|--------------|----------------------------|---------------------------------------------------------------------------------------------|--|
| Interaction  |                            | VT                                                                                          |  |
| Alarm        | No Vehicle Approaching     | ○ Marked                                                                                    |  |
|              | 1 Vehicle<br>Approaching   | <ul><li>✓ Marked, LED Spot (Flashing),</li><li>"Watch Out. Vehicle's approaching"</li></ul> |  |
|              | +2 Vehicles<br>Approaching | × Marked, LED Spot(Flashing), "Danger. Another vehicle's approaching"                       |  |