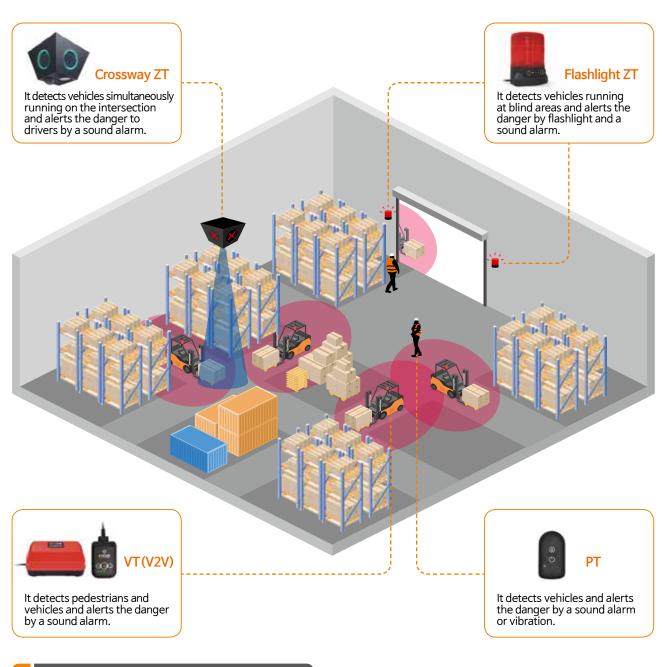

# Installation & Concept Map

### Crossway ZT

When multiple vehicles are entering into intersection area simultaneously, this product detects vehicles tags and makes voice alert and a spot beam to give a danger alarm to drivers. (LED Spot: Red or Blue)

## Flashlight ZT

Being installed in the blind area, this product signals sound alarm for anti-collision between adjacent vehicles and pedestrians.

| Installation           | On the wall           |
|------------------------|-----------------------|
| Interaction            | VT                    |
| Range                  | 5 ~ 30m(5m Span)      |
| Default Option Speaker | "Beeeep—", Flash      |
| 3 Option Speaker       | Repeating "Watch Out" |

### Vehicle Tag (VT)

When the pedestrian enters Caution or Danger area, the indicator sounds "Watch out" or "Danger" repeatedly and the pedestrian gets vibration and beep alarm at the same time.

- · Standard(STD) Type : Detect Pedestrian Tag(PT) Only
  · VT to VT(V2V) Type : Detect Pedestrian Tag(PT) and Vehicle Tag(VT)

### Pedestrian Tag(PT)

When the pedestrian enters Caution or Danger area, it makes vibration and beep alarm. The pedestrian tag is configurable and rechargeable.

| Installation |               | Attached on a helmet or an arm band         |
|--------------|---------------|---------------------------------------------|
| Interaction  |               | VT                                          |
| Alarm        | Caution Range | "Beep-Beep-" sound, Vibration               |
|              | Danger Range  | "Weeyo Weeyo", Vibration                    |
|              | Low Battery   | "Beebeep Beebeep" 5 times every 10 minutes. |