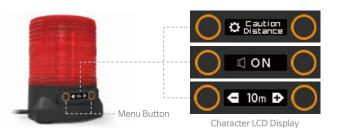

Magnet Pad (Detachable)

Indicator (Distance Setting/Voice Alarm Device)

|     | VT : Exterior / IND : Interior                   |
|-----|--------------------------------------------------|
|     | PT, ZT, VT(V2V Type)                             |
|     | 1 ~ 30m (Caution/Danger Area Proximity Settable) |
| nge | Repeating "Watch Out" (Indicator)                |
| nge | Repeating "Danger" (Indicator)                   |
|     | Repeating "Watch Out" (Indicator)                |
|     | nge<br>nge<br>Range                              |