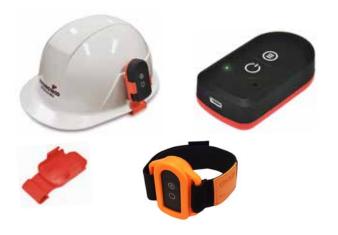

# Pedestrian Tag(PT)

### Pedestrian Tag(PT)

When the pedestrian enters Caution or Danger area, it makes vibration and beep alarm. The pedestrian tag is configurable and rechargeable.

| Installation |               | Attached on a helmet or an arm band         |
|--------------|---------------|---------------------------------------------|
| Interaction  |               | VT                                          |
| Alarm        | Caution Range | "Beep-Beep-" sound, Vibration               |
|              | Danger Range  | "Weeyo Weeyo", Vibration                    |
|              | Low Battery   | "Beebeep Beebeep" 5 times every 10 minutes. |

# Vehicle Tag(VT)

### Vehicle Tag (VT)

When the pedestrian enters Caution or Danger area, the indicator sounds "Watch out" or "Danger" repeatedly and the pedestrian gets vibration and beep alarm at the same time.

- · Standard(STD) Type : Detect Pedestrian Tag(PT) Only
  · VT to VT(V2V) Type : Detect Pedestrian Tag(PT) and Vehicle Tag(VT)