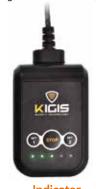

Magnet Pad (Detachable)

Indicator (Distance Setting/Voice Alarm Device)

|     | VT : Exterior / IND : Interior                   |
|-----|--------------------------------------------------|
|     | PT, ZT, VT(V2V Type)                             |
|     | 1 ~ 30m (Caution/Danger Area Proximity Settable) |
| nge | Repeating "Watch Out" (Indicator)                |
| nge | Repeating "Danger" (Indicator)                   |
|     | Repeating "Watch Out" (Indicator)                |
|     | nge<br>nge<br>Range                              |