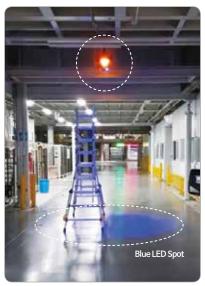

### Crossway ZT

When multiple vehicles are entering into intersection area simultaneously, this product detects vehicles tags and makes voice alert and a spot beam to give a danger alarm to drivers. (LED Spot: Red or Blue)

| Installation |                            | Attached on the ceiling of the intersection                                                 |  |
|--------------|----------------------------|---------------------------------------------------------------------------------------------|--|
| Interaction  |                            | VT                                                                                          |  |
| Alarm        | No Vehicle Approaching     | ○ Marked                                                                                    |  |
|              | 1 Vehicle<br>Approaching   | <ul><li>✓ Marked, LED Spot (Flashing),</li><li>"Watch Out. Vehicle's approaching"</li></ul> |  |
|              | +2 Vehicles<br>Approaching | × Marked, LED Spot(Flashing), "Danger. Another vehicle's approaching"                       |  |