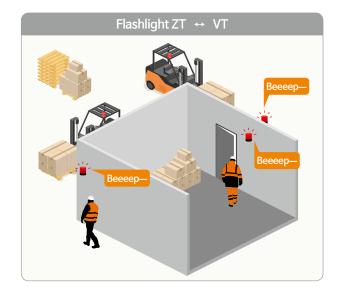

## Flashlight ZT

Being installed in the blind area, this product signals sound alarm for anti-collision between adjacent vehicles and pedestrians.

| Installation           | On the wall           |
|------------------------|-----------------------|
| Interaction            | VT                    |
| Range                  | 5 ~ 30m(5m Span)      |
| Default Option Speaker | "Beeeep—", Flash      |
| 3 Option Speaker       | Repeating "Watch Out" |