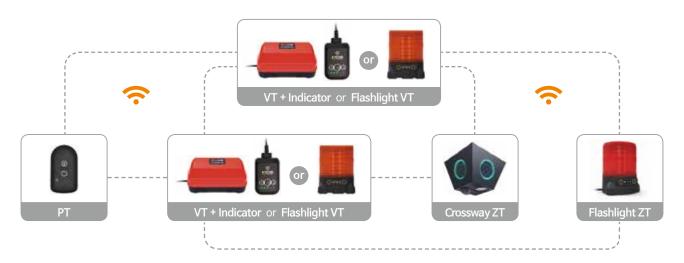

# Key Map for Operation and Sensing

# Pedestrian Tag(PT)

# Vehicle Tag(VT)

# Zone Tag(ZT)