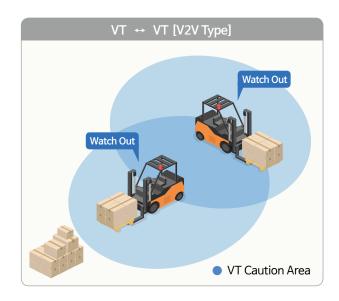

### Vehicle Tag (VT)

When the pedestrian enters Caution or Danger area, the indicator sounds "Watch out" or "Danger" repeatedly and the pedestrian gets vibration and beep alarm at the same time.

- · Standard(STD) Type : Detect Pedestrian Tag(PT) Only
  · VT to VT(V2V) Type : Detect Pedestrian Tag(PT) and Vehicle Tag(VT)