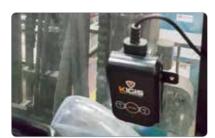

# Vehicle Tag(VT)

### Vehicle Tag (VT)

When the pedestrian enters Caution or Danger area, the indicator sounds "Watch out" or "Danger" repeatedly and the pedestrian gets vibration and beep alarm at the same time.

- · Standard(STD) Type : Detect Pedestrian Tag(PT) Only
  · VT to VT(V2V) Type : Detect Pedestrian Tag(PT) and Vehicle Tag(VT)

Magnet Pad (Detachable)

Indicator (Distance Setting/Voice Alarm Device)

|     | VT : Exterior / IND : Interior                   |
|-----|--------------------------------------------------|
|     | PT, ZT, VT(V2V Type)                             |
|     | 1 ~ 30m (Caution/Danger Area Proximity Settable) |
| nge | Repeating "Watch Out" (Indicator)                |
| nge | Repeating "Danger" (Indicator)                   |
|     | Repeating "Watch Out" (Indicator)                |
|     | nge<br>nge<br>Range                              |