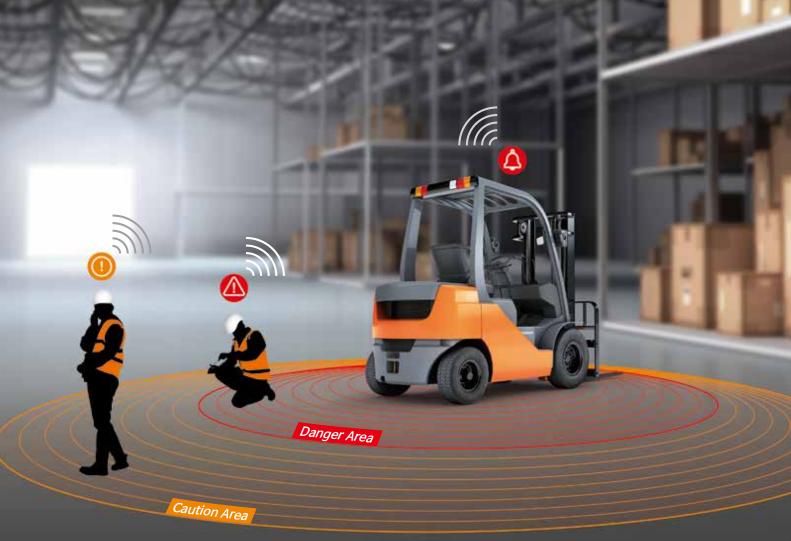

# IPAS Intelligent Proximity Alert System

IPAS is designed to reduce the risk of collision between pedestrians and moving vehicles in your workplace. The system uses the cutting-edge RF technology to precisely measure the distance between vehicles and pedestrians and provides a highly reliable collision warning.

High Accuracy
UWB technology-based
highly accurate distance
measurement

Easy Installation
Out-of-the-box with
no-registration and nocalibration

**Bilateral Alarm**Acoustic or vibrated alarm for both a driver and a pedestrian

### Pedestrian Tag(PT)

When the pedestrian enters Caution or Danger area, it makes vibration and beep alarm. The pedestrian tag is configurable and rechargeable.

| Installation |               | Attached on a helmet or an arm band         |
|--------------|---------------|---------------------------------------------|
| Interaction  |               | VT                                          |
| Alarm        | Caution Range | "Beep-Beep-" sound, Vibration               |
|              | Danger Range  | "Weeyo Weeyo", Vibration                    |
|              | Low Battery   | "Beebeep Beebeep" 5 times every 10 minutes. |

### Vehicle Tag (VT)

When the pedestrian enters Caution or Danger area, the indicator sounds "Watch out" or "Danger" repeatedly and the pedestrian gets vibration and beep alarm at the same time.

- · Standard(STD) Type : Detect Pedestrian Tag(PT) Only
  · VT to VT(V2V) Type : Detect Pedestrian Tag(PT) and Vehicle Tag(VT)