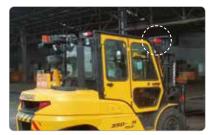

# Vehicle Tag(VT)

### Vehicle Tag (VT)

When the pedestrian enters Caution or Danger area, the indicator sounds "Watch out" or "Danger" repeatedly and the pedestrian gets vibration and beep alarm at the same time.

- · Standard(STD) Type : Detect Pedestrian Tag(PT) Only
  · VT to VT(V2V) Type : Detect Pedestrian Tag(PT) and Vehicle Tag(VT)

Magnet Pad (Detachable)

Indicator (Distance Setting/Voice Alarm Device)

|     | VT : Exterior / IND : Interior                   |
|-----|--------------------------------------------------|
|     | PT, ZT, VT(V2V Type)                             |
|     | 1 ~ 30m (Caution/Danger Area Proximity Settable) |
| nge | Repeating "Watch Out" (Indicator)                |
| nge | Repeating "Danger" (Indicator)                   |
|     | Repeating "Watch Out" (Indicator)                |
|     | nge<br>nge<br>Range                              |