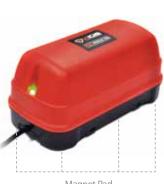

Magnet Pad (Detachable)

Indicator (Distance Setting/Voice Alarm Device)

|     | VT : Exterior / IND : Interior                   |
|-----|--------------------------------------------------|
|     | PT, ZT, VT(V2V Type)                             |
|     | 1 ~ 30m (Caution/Danger Area Proximity Settable) |
| nge | Repeating "Watch Out" (Indicator)                |
| nge | Repeating "Danger" (Indicator)                   |
|     | Repeating "Watch Out" (Indicator)                |
|     | nge<br>nge<br>Range                              |