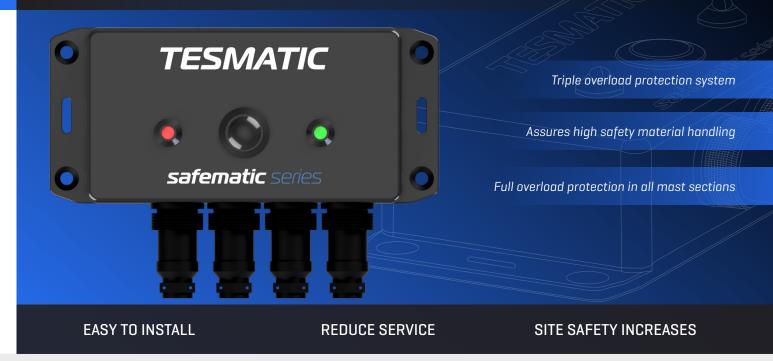

### Features

- · Protects the forklift against overload in all mast sections.
- Reduces the maintenance and service costs on forklift and attachments.
- Assures an increased site safety.
- · Prevents damage on material.
- Integrated audible and visual alarm.
- Includes two relay outputs for overload actions like external audible or visual alarm, or to interface with forklift (speed limitation, etc.).
- No limitations of the normal use of the forklift.
- Suitable for Gas, Diesel and Electrical forklifts.
- · Does not affect the forklift lifting capacity.
- · High quality components.
- · Can be tailormade for specific needs.

### Increase site safety

Increase site safety and reduce maintenance costs with the Safematic XD Overload Protection System.

The Safematic XD provides an integrated full mast overload protection that will warn the operator every time the forklift is overloaded. The system both executes a visible and audible overload warning, and can be configurated to activate an overload action on the forklift like an automatic lowering of the forks, preventing the lifting unit from driving with overload or a speed reduction.